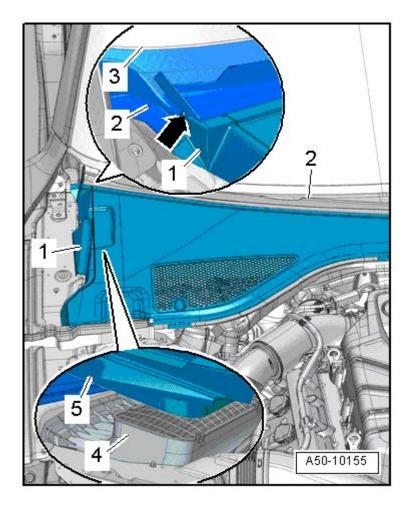

## Installing

Install in reverse order of removal. Note the following:

- Be careful not to damage the plenum chamber cover -2- and the plenum chamber cover with frame -5- for the air intake shroud -4- to prevent water from getting into the air conditioner when the plenum chamber cover is installed -1-.
- The plenum chamber cover cowl panel must lock completely into the windshield frame -3-.
- The plenum chamber cover must be installed correctly and completely into the mount -arrow- for cowl panel.