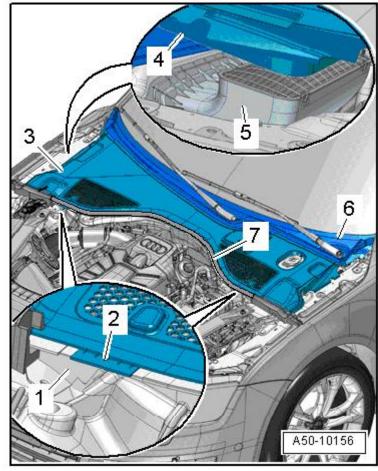

## Removing

- Remove the seal -7-.
- Lift the plenum chamber cover -3- far enough so that the frame -4- is above the air intake shroud -5- for the fresh air blower.
- Remove the plenum chamber cover from the cowl panel -6-.

The tab -2- over the cover -1- will get damaged if the seal is not removed.